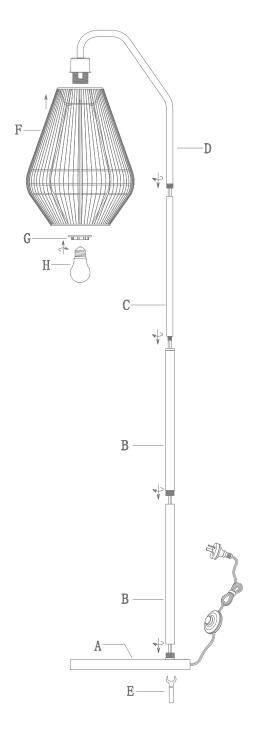

## **Specifications**

| Voltage: | 240V    | Lamp Base: | E27  |
|----------|---------|------------|------|
| Power:   | 25W Max | IP Rating: | IP20 |

- A. Lamp base
- Bottom Rods
- C. Middle Rod
- D. Upper Rod
- Spanner
- Share
- G. Tightening Ring
- H. E27 Lamp